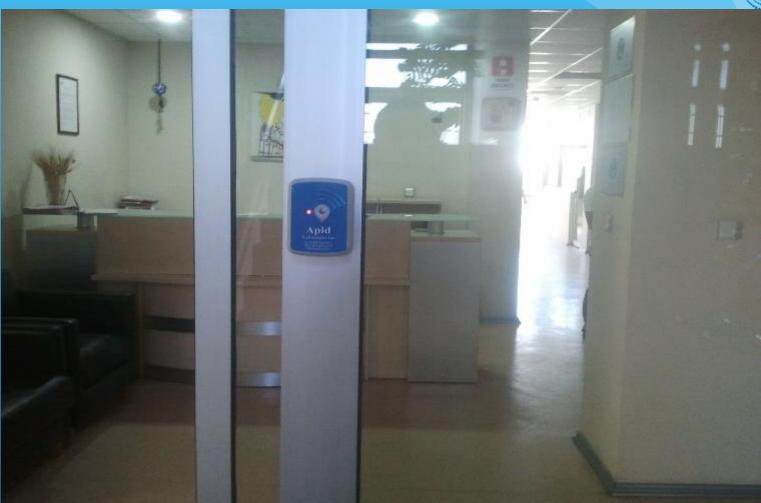

### What is Access System?

- Personnel Access System controls the transitions of the personnel in any company / agency through certain automatic doors or turnstiles, this system also especially designed for foreign persons that prevents unauthorized crossings.
- In this system;
  - A personnel can transit to any area up to his pre-define authorization.
  - Guest can be controlled by giving him temporary authority.
  - Authorization can be changed instantly.
  - Authorizations can be given up to route, manual or department.
  - Reports can be generated for all transitions.
  - Start and end working time can be reported for each employee.
  - The employees inside or outside building count can be generated.
  - Daily, weekly or monthly different transitions reports can be generated.

### System features

- Sabah Personnel Access System has differences in software and hardware from other systems.
- Generally, current systems has 2 readers or maximum 4 readers for each control panel, Sabah Personnel Access System has up to 30 readers for one control panel.
- Current System does not have route authorizations.
  Sabah Personnel Access System has route authorizations.
- Sabah Personnel Access System has a user friendly software interface.