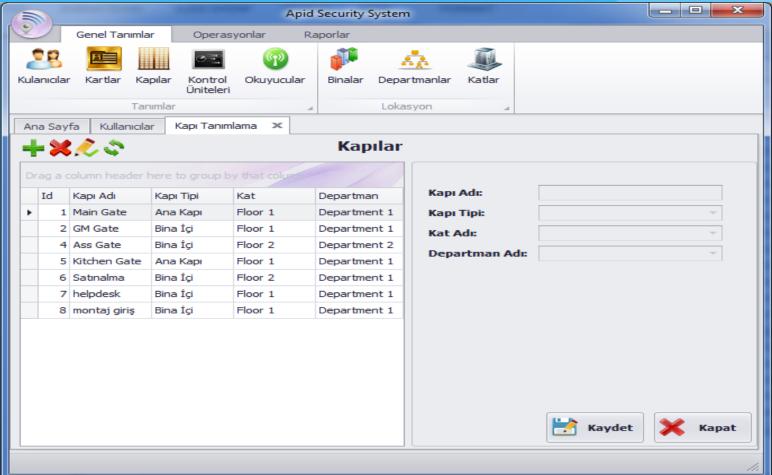

### What is Access System?

- Personnel Access System controls the transitions of the personnel in any company / agency through certain automatic doors or turnstiles, this system also especially designed for foreign persons that prevents unauthorized crossings.
- In this system;
  - A personnel can transit to any area up to his pre-define authorization.
  - Guest can be controlled by giving him temporary authority.
  - Authorization can be changed instantly.
  - Authorizations can be given up to route, manual or department.
  - Reports can be generated for all transitions.
  - Start and end working time can be reported for each employee.
  - The employees inside or outside building count can be generated.
  - Daily, weekly or monthly different transitions reports can be generated.

### System features

- Sabah Personnel Access System has differences in software and hardware from other systems.
- Generally, current systems has 2 readers or maximum 4 readers for each control panel, Sabah Personnel Access System has up to 30 readers for one control panel.
- Current System does not have route authorizations.
  Sabah Personnel Access System has route authorizations.
- Sabah Personnel Access System has a user friendly software interface.