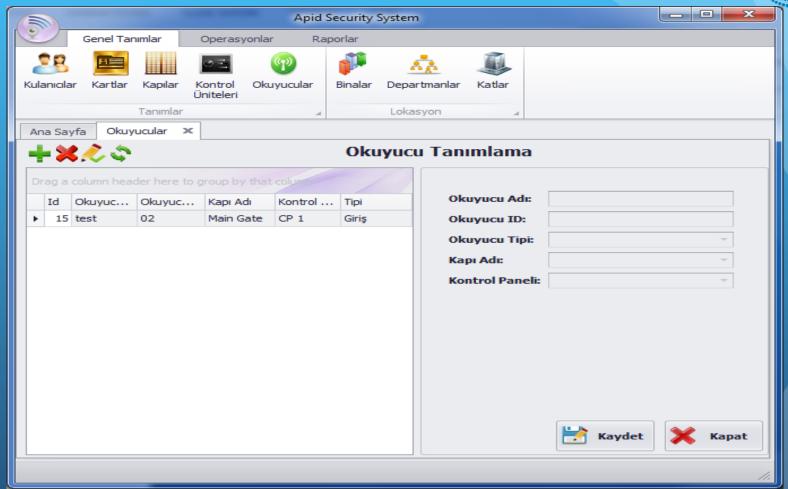

### What is Access System?

- Personnel Access System controls the transitions of the personnel in any company / agency through certain automatic doors or turnstiles, this system also especially designed for foreign persons that prevents unauthorized crossings.
- In this system;
  - A personnel can transit to any area up to his pre-define authorization.
  - Guest can be controlled by giving him temporary authority.
  - Authorization can be changed instantly.
  - Authorizations can be given up to route, manual or department.
  - Reports can be generated for all transitions.
  - Start and end working time can be reported for each employee.
  - The employees inside or outside building count can be generated.
  - Daily, weekly or monthly different transitions reports can be generated.