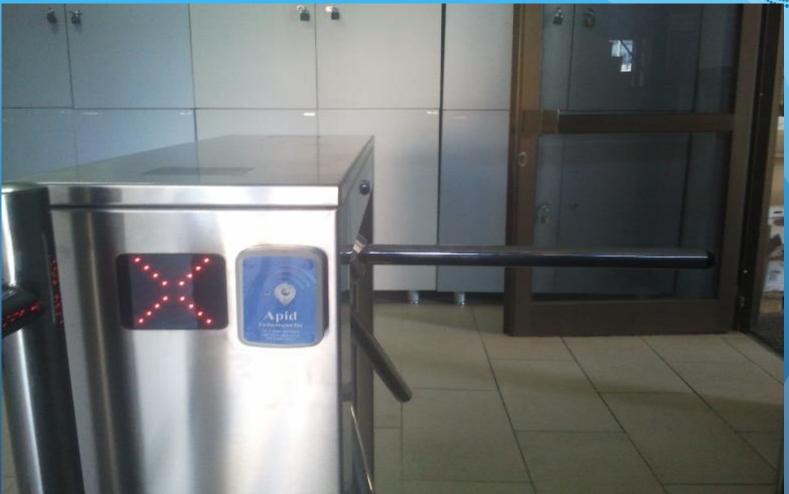

### What is Access System?

- Personnel Access System controls the transitions of the personnel in any company / agency through certain automatic doors or turnstiles, this system also especially designed for foreign persons that prevents unauthorized crossings.
- In this system;
  - A personnel can transit to any area up to his pre-define authorization.
  - Guest can be controlled by giving him temporary authority.
  - Authorization can be changed instantly.
  - Authorizations can be given up to route, manual or department.
  - Reports can be generated for all transitions.
  - Start and end working time can be reported for each employee.
  - The employees inside or outside building count can be generated.
  - Daily, weekly or monthly different transitions reports can be generated.

### System features

- Sabah Personnel Access System has differences in software and hardware from other systems.
- Generally, current systems has 2 readers or maximum 4 readers for each control panel, Sabah Personnel Access System has up to 30 readers for one control panel.
- Current System does not have route authorizations.
  Sabah Personnel Access System has route authorizations.
- Sabah Personnel Access System has a user friendly software interface.