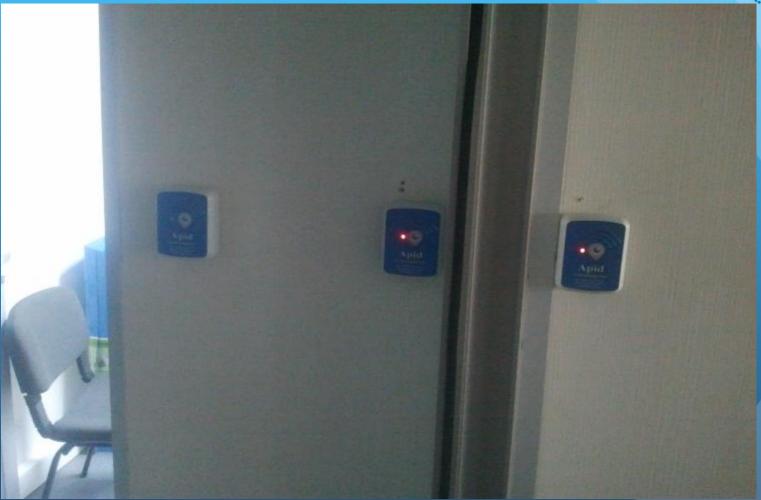

### System features

- Sabah Personnel Access System has differences in software and hardware from other systems.
- Generally, current systems has 2 readers or maximum 4 readers for each control panel, Sabah Personnel Access System has up to 30 readers for one control panel.
- Current System does not have route authorizations.
  Sabah Personnel Access System has route authorizations.
- Sabah Personnel Access System has a user friendly software interface.

### System Requirments

- Windows based PC.
- Database Server.
- Sabah Mifare card reader.
- Mifare carts.
- Sabah Kontrol Unit.(up to 30 reader can be connected)
- Dc adaptor.