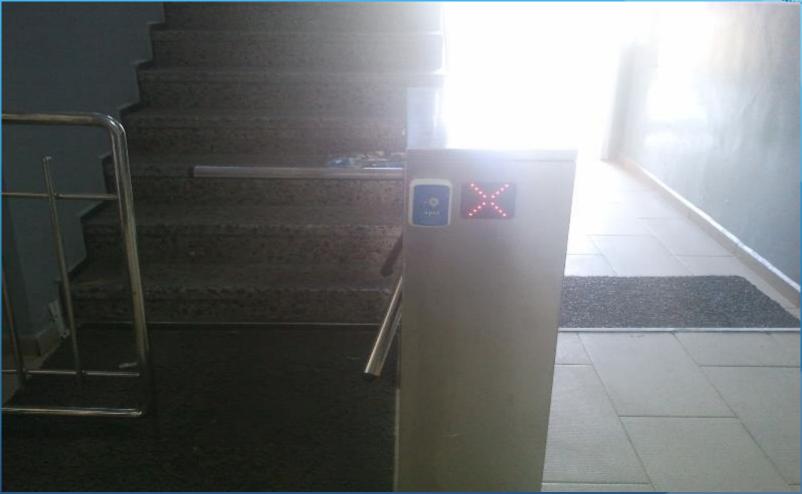

### What is Access System?

- Personnel Access System controls the transitions of the personnel in any company / agency through certain automatic doors or turnstiles, this system also especially designed for foreign persons that prevents unauthorized crossings.
- In this system;
  - A personnel can transit to any area up to his pre-define authorization.
  - Guest can be controlled by giving him temporary authority.
  - Authorization can be changed instantly.
  - Authorizations can be given up to route, manual or department.
  - Reports can be generated for all transitions.
  - Start and end working time can be reported for each employee.
  - The employees inside or outside building count can be generated.
  - Daily, weekly or monthly different transitions reports can be generated.

### System features

- Sabah Personnel Access System has differences in software and hardware from other systems.
- Generally, current systems has 2 readers or maximum 4 readers for each control panel, Sabah Personnel Access System has up to 30 readers for one control panel.
- Current System does not have route authorizations.
  Sabah Personnel Access System has route authorizations.
- Sabah Personnel Access System has a user friendly software interface.