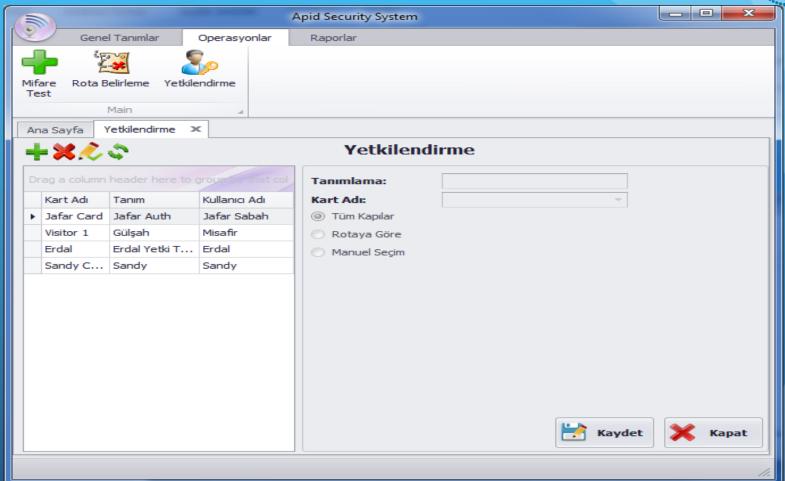

### What is Access System?

- Personnel Access System controls the transitions of the personnel in any company / agency through certain automatic doors or turnstiles, this system also especially designed for foreign persons that prevents unauthorized crossings.
- In this system;
  - A personnel can transit to any area up to his pre-define authorization.
  - Guest can be controlled by giving him temporary authority.
  - Authorization can be changed instantly.
  - Authorizations can be given up to route, manual or department.
  - Reports can be generated for all transitions.
  - Start and end working time can be reported for each employee.
  - The employees inside or outside building count can be generated.
  - Daily, weekly or monthly different transitions reports can be generated.