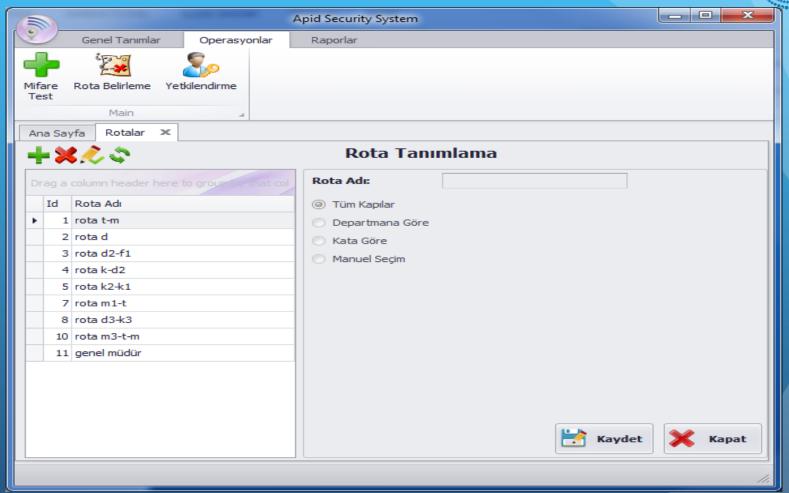

### System features

- Sabah Personnel Access System has differences in software and hardware from other systems.
- Generally, current systems has 2 readers or maximum 4 readers for each control panel, Sabah Personnel Access System has up to 30 readers for one control panel.
- Current System does not have route authorizations.
  Sabah Personnel Access System has route authorizations.
- Sabah Personnel Access System has a user friendly software interface.